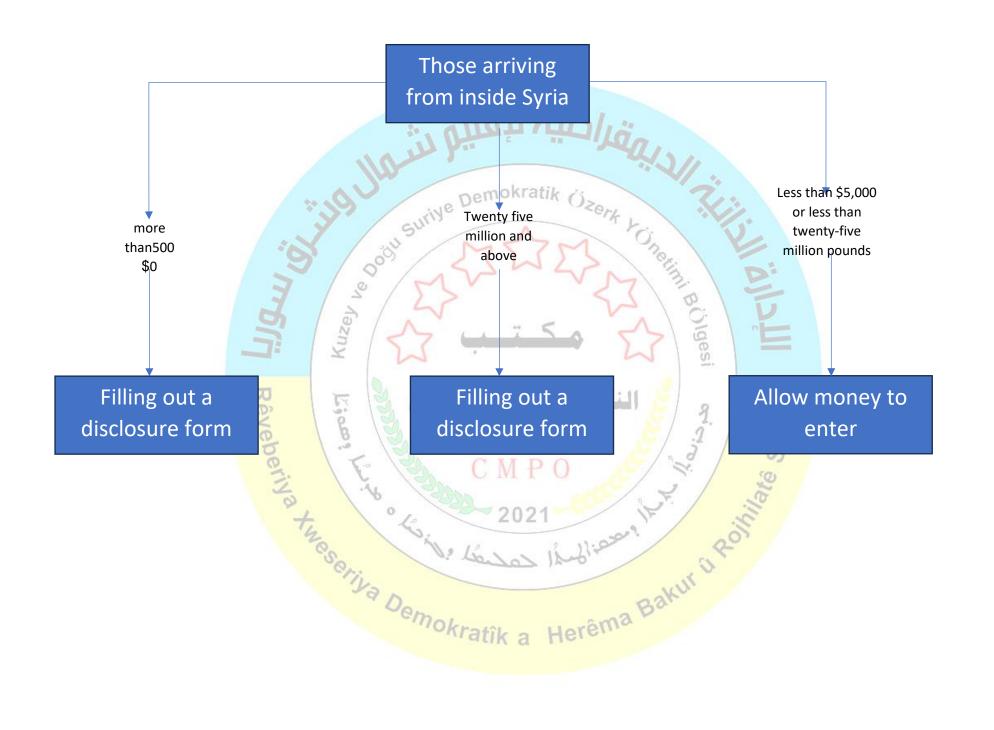

## **Article 4 Disclosure and Investigation**

First: Every person, upon arriving or leaving the areas of the Autonomous Administration, must automatically disclose the negotiable funds, precious metals or gemstones used exclusively for commercial operations in his possession if their amount or value exceeds \$5,000 or its equivalent in other currencies.

# **Article 5: Controls for Transferring Money Across Borders**

<u>First</u>: in the event of coming to the areas of the Autonomous Administration of North and East Syria, every traveler carrying negotiable funds exceeding \$5,000 or its equivalent in currencies must declare them by filling out the declaration form at the General Administration of Customs to show their source, the purpose of their transfer, and the real beneficiary.

B- Travelers arriving from the Syrian interior shall be subject to the same procedures stipulated in paragraph (first) of this article when transferring money in US dollars or any other foreign currency.