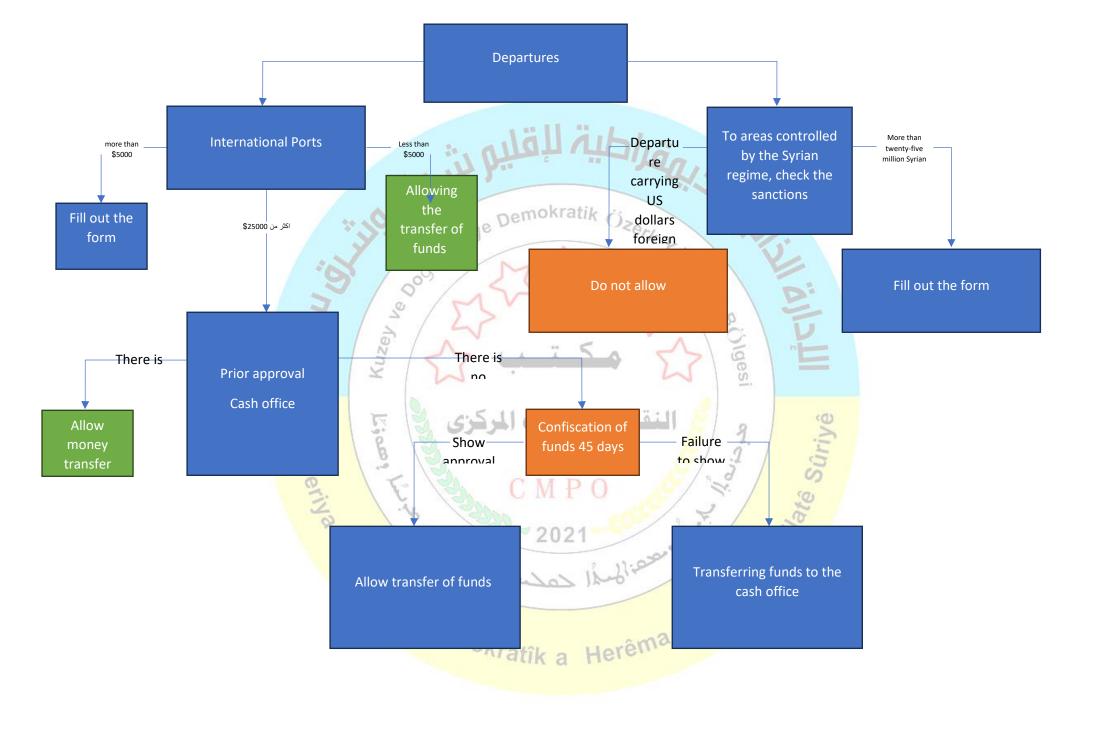

# **Article 5: Controls for Transferring Money Across Borders**

<u>First</u>: in the event of coming to the areas of the Autonomous Administration of North and East Syria, every traveler carrying negotiable funds exceeding \$5,000 or its equivalent in currencies must declare them by filling out the declaration form at the General Administration of Customs to show their source, the purpose of their transfer, and the real beneficiary.

<u>Second</u>: in the event of leaving the areas of the Autonomous Administration of North and East Syria, every traveler leaving the areas of the Autonomous Administration and in possession of negotiable funds exceeding \$5,000 or its equivalent in currencies must declare them by filling out the declaration form at the Customs Administration

<u>Thirdly</u>: if the negotiable funds intended to be transferred outside the areas of self-administration exceed \$25,000 or its equivalent in other currencies, the traveler must obtain prior approval from the Central Monetary and Payments Office after presenting all documents justifying the source, purpose and beneficiary of the transfer of these funds and presenting this approval to the Customs Administration personnel.

<u>Fourthly</u>: in the event that the approval of the Central Monetary and Payments Office is not presented to the Customs Directorate, the funds will be withheld for a period not exceeding 45 days until prior approval is provided from the Monetary and Payments Office. If the aforementioned period is exceeded without prior approval being provided, the funds will be referred to the Central Monetary and Payments Office to take the necessary measures regarding them

<u>Fifthly</u>: in order to obtain prior approval to transfer funds exceeding \$25,000 or its equivalent in currencies, the traveler must provide the Central Monetary and Payments Office with valid legal, financial and commercial documents justifying the source of the negotiable funds and their real beneficiary.

Sixthly, with regard to travelers arriving and departing from and to the Syrian interior, the following provisions shall apply:

A- Travelers departing to the Syrian interior are prohibited from transferring money in US dollars or any other foreign currency.

B- Travelers arriving from the Syrian interior shall be subject to the same procedures stipulated in paragraph (first) of this article when transferring money in US dollars or any other foreign currency.

D- Those departing and arriving from and to the Syrian interior shall be allowed to transfer money in Syrian pounds up to 25 million Syrian pounds only. If the money in Syrian pounds exceeds this amount, a cross-border money transfer permit must be filled out at the border crossings. If the money exceeds 100 million Syrian pounds, prior approval from the Central Monetary and Payments Office is required, under penalty of the Customs Administration seizing these funds and taking the necessary measures.

Seventh: Members of a single family traveling to and from the autonomous administration areas are treated as one person and are not entitled to transfer money across borders, negotiable financial instruments, precious metals, and gemstones whose value exceeds 5,000 US dollars.